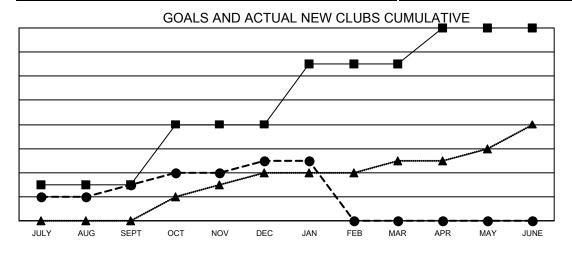

- CURRENT YEAR GOALS FOR NEW CLUBS

- CURRENT YEAR ACTUAL NEW CLUBS

- ▲ - LAST YEAR ACTUAL NEW CLUBS