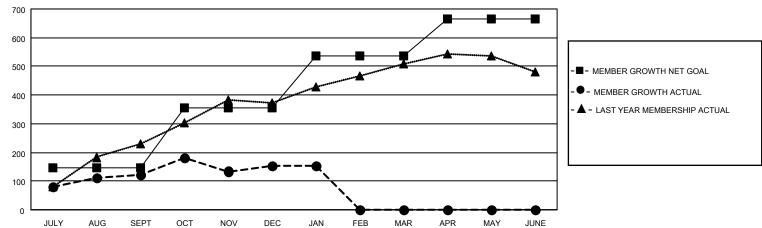

## GOALS AND ACTUAL MEMBERS CUMULATIVE

| DROPPED CLUBS: 0 |     | 75 CLUBS OF 132 ADDED 1 OR MORE<br>NEW MEMBERS | GENDER DISTRIBUTION  MALE 2,334 (61.81%)  FEMALE 1,442 (38.19%) |                 |       |
|------------------|-----|------------------------------------------------|-----------------------------------------------------------------|-----------------|-------|
| DROPPED MEMBERS  |     |                                                | PEIVIALE                                                        | 1,442 (30.1970) |       |
| DECEASED         | 20  | CLICK HERE FOR CUMULATIVE                      | TOTAL FAMILY UNIT MEMBERS                                       |                 | 1,132 |
| CLUB CANCELLED 0 |     | MEMBERSHIP DATA                                |                                                                 |                 | coo   |
| OTHER            | 313 |                                                | FAMILY MEMBERS PAYING HALF DUES                                 |                 | 682   |
| TOTAL            | 333 |                                                |                                                                 |                 |       |